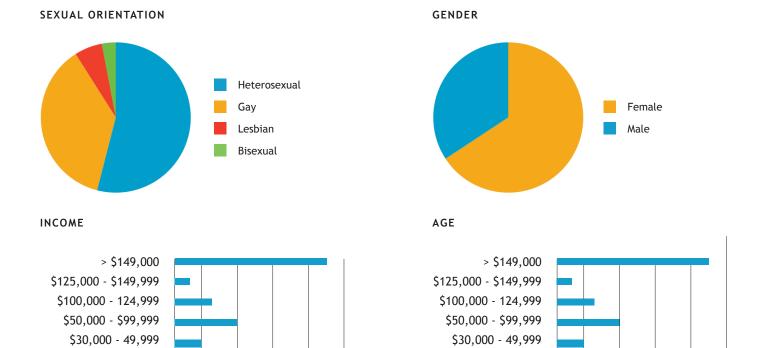

## **Our Patrons**

The Boston Gay Men's Chorus serves a well-educated, gender-balanced and economically diverse population.

\$0 - \$29,999

0% 5%

10%

15%

20%

25%